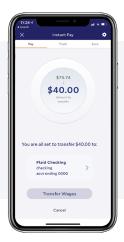

### Stream wages

- Give employees early access to earned wages when they need them while still complying with garnishments and company policies
- Offer choice of next day transfer or instant transfer
- · Provide Legion Stream card for zero-fee access to earned wages at the end of every shift (optional)