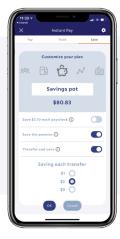

## Save wages

- Enable employees to stream wages directly to their savings account, making it easy and automatic to save
- · Provide three ways for employees to save earnings in an FDIC-insured bank account - fixed amount from each check, \$1, \$2, or \$5 each time they access earned wages, or save pennies from each shift worked