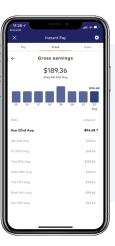

#### **Track wages**

- · Give employees an easy way to keep track of their earnings in real time as they work
- Use categories to track how they spend their money
- · Drive schedule adherence, improve clock-in and clock-out behavior, and fill shifts quickly by showing employees how much they'll make for an open shift